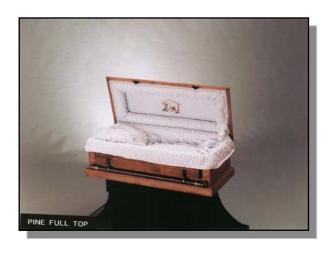

## Pine (4'6")

Solid Pine Wood <sup>(1)</sup> Full Top or Half Top; Medium Pine Wood Finish; White Crepe Upholstered Interior; Sizes 2'6" <sup>(5)</sup>, also 3'6" & 4'6" <sup>(6)</sup> \$2,795.00