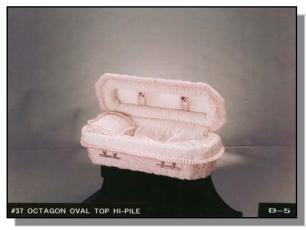

#### **Octagon (3'6")**

#37 Oval Top or Half Top; Doe Skin or Pink Hi-Pile Cloth Covered Wood; White Crepe Interior; Sizes 2'0", 2'6", 3'0" (5), also 3'6", 4'0", 4'6" & 5'0" (6) \$1,290.00