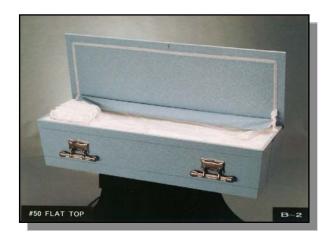

#### **Flat Top (3'6")**

#50 Flat Top; Blue Doe Skin Cloth covered Wood; White Crepe Upholstered Interior; Sizes 2'0", 2'6", 3'0", 3'6", 4'0", 4'6" & 5'0"  $^{(5)}$  \$420.00