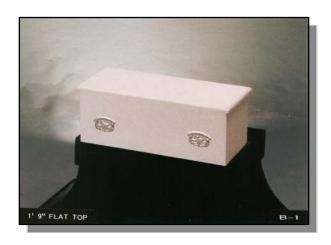

### **Flat Top (1'9")**

Flat Top; White Doe Skin Cloth covered Wood; White Crepe Upholstered Interior; Size in 1'9" Only <sup>(5)</sup>
\$250.00

- (1) Any Hardwood Casket selected may also be used as a Cremation Casket.
- (2) Temporarily unavailable, availability limited or extended time needed for delivery.
- (3) Note: Due to the supply chain situation the manufacturers have added a fee on top of the above listed prices.
- (4) Available by special order. Fabricated of "Metal", "Wood" or "Cloth Covered Particle Wood". Several color choices may be available. Cost is according to size, type of construction and of materials used in construction. Sizes for infants and children range between 1'9" and 5'6" and are dependent upon availability and time necessary for delivery. If a certain casket is not available, we can help you select one that is similar in design and construction.
- (5) Available in "Full Top" design only.
- (6) Available in both "Full Top" and "Cut Top" (Half Top "Half Couch") design.